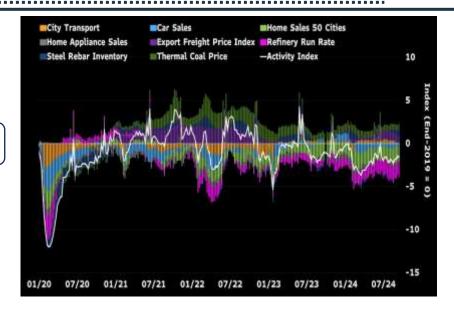

Spot EURINR: "Buy the Dip"
Support: 92.40 Resistance: 94.70

**CFTC Positions:** Leverage fund Cut the position

Softening US Economy, Disinflation Dollar Bearish

China High Frequency Activities still sluggish