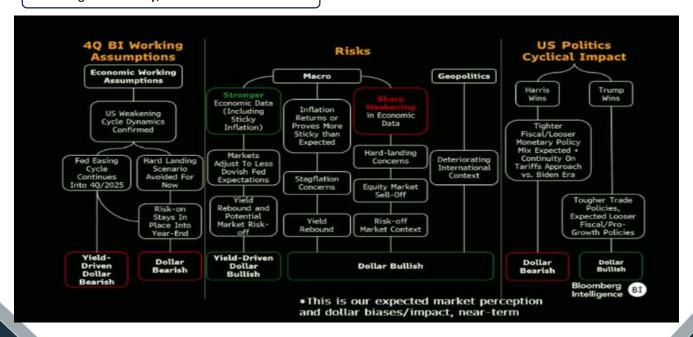

Spot EURINR: "Buy the Dip"
Support: 92.40 Resistance: 94.70

**CFTC Positions:** Leverage fund Cut the position

Softening US Economy, Disinflation Dollar Bearish

China High Frequency Activities still sluggish