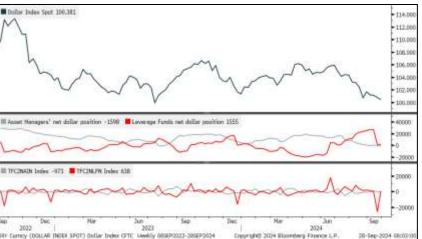

Spot EURINR: "Buy the Dip"
Support: 92.40 Resistance: 94.70

**CFTC Positions:** Leverage fund Cut the position

Softening US Economy, Disinflation Dollar Bearish

China High Frequency Activities still sluggish