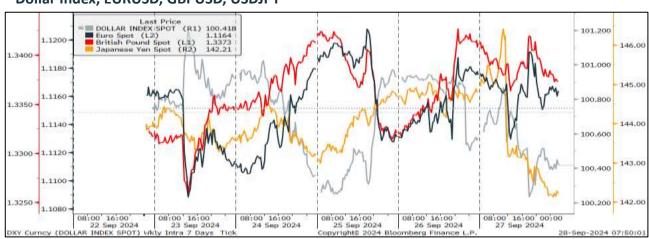

### Dollar Index, EURUSD, GBPUSD, USDJPY

## **Market Summary & Outlook:**

- The dollar weakened in the week gone as fresh US data highlighted a cooling economy, while the yen surged 1.1% after *Japan's ruling party selected its new leader*. The Dollar Spot Index declined by 0.3%, marking its fourth consecutive weekly drop.
- US economic data showed that the Federal Reserve's preferred inflation gauge and household spending rose modestly in August, reinforcing expectations of a slowdown. This fueled speculation that the Fed may hold off on aggressive rate hikes soon, further pressuring the dollar. Meanwhile, the yen's rally signals investor confidence in Japan's political stability and potential economic reforms under its new leadership.

| Currency Performance |           |           |          |  |  |  |
|----------------------|-----------|-----------|----------|--|--|--|
| Currency             | 27-Sep-24 | 20-Sep-24 | % Change |  |  |  |
| Dollar Index Spot    | 100.38    | 100.72    | -0.34%   |  |  |  |
| Euro Spot            | 1.1162    | 1.1162    | 0.00%    |  |  |  |
| British Pound Spot   | 1.3374    | 1.3321    | 0.40%    |  |  |  |
| Japanese Yen Spot    | 142.21    | 143.85    | -1.14%   |  |  |  |
| Chinese Yuan Spot    | 6.982     | 7.042     | -0.86%   |  |  |  |
| USDINR               | 83.70     | 83.57     | 0.15%    |  |  |  |
| EURINR               | 93.41     | 93.28     | 0.14%    |  |  |  |
| GBPINR               | 112.02    | 111.10    | 0.83%    |  |  |  |