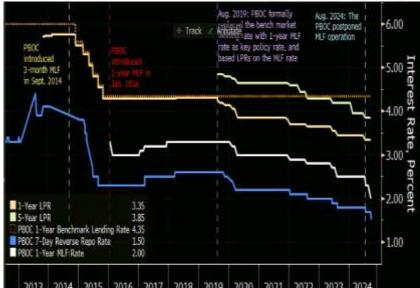

**PBOC Policy Rate Framework** 

Mostly Core GoodsMostly Services

■Food ■Energy

Euro Zone CPI Drop to Open Door to October ECB Cut

Jan-16 Apr-17 Jul-18 Oct-19 Jan-21 Apr-22 Jul-23 Oct-24 Jan-26 Source: Bloomberg