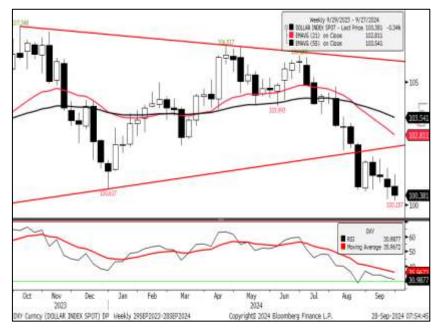

### **Dollar Index View:**

- The dollar index dipped for the fourth week in a row.
- It has been placed well below the short-term and triangle pattern support line. The conservative target of a triangle pattern comes at 97.
- Momentum oscillators and indicators are near the oversold zone exhibiting weak momentum.
- The dollar index has support at 99.58, the bottom of 2023, and resistance at 103.50